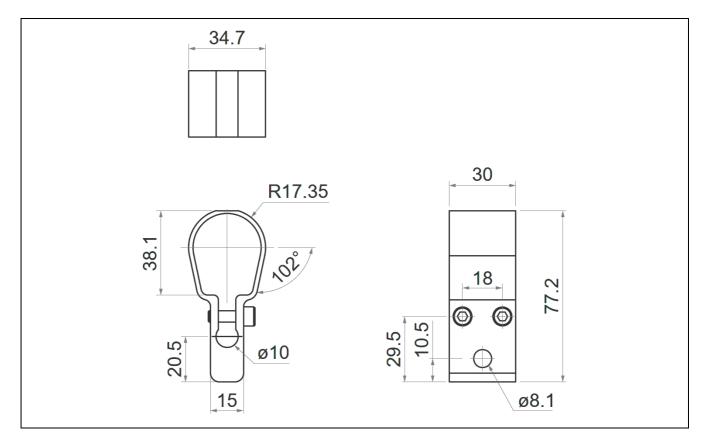

## DRIVE SYSTEM EUROPE by MSW\*

## Clamp DSZY1-H01

It is often necessary to fix the electric actuator rigidly. For the DSZY1 and DSZY1Q series, our DSZY1-H01 bracket is particularly suitable for this purpose.

This is a clamp made of aluminum, which is suitable for fastening the cylinder to the piston rod housing.

For longer stroke lengths, we recommend the use of 2 clamps.



## **Dimensions**





## **Drive System Europe by MSW®**

A trade mark of MSW Motion Control GmbH

MSW Motion Control GmbH Vertriebsgesellschaft Schloßstr. 32/34, 33824 Werther (Westf.) Germany

anfrage@msw-motion.de www.msw-motion.de Phone: +49 (0)5203 919200

Errors and technical changes excepted.

Version: 15 December 2022