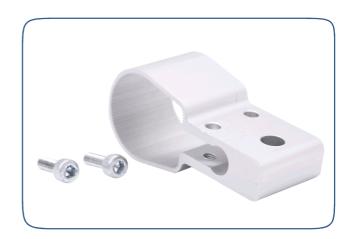

## Clamp DSZY1-H01

It is often necessary to fix the electric actuator rigidly. For the DSZY1 and DSZY1Q series, our DSZY1-H01 bracket is particularly suitable for this purpose.

This is a clamp made of aluminum, which is suitable for fastening the cylinder to the piston rod housing.

For longer stroke lengths, we recommend the use of 2 clamps.