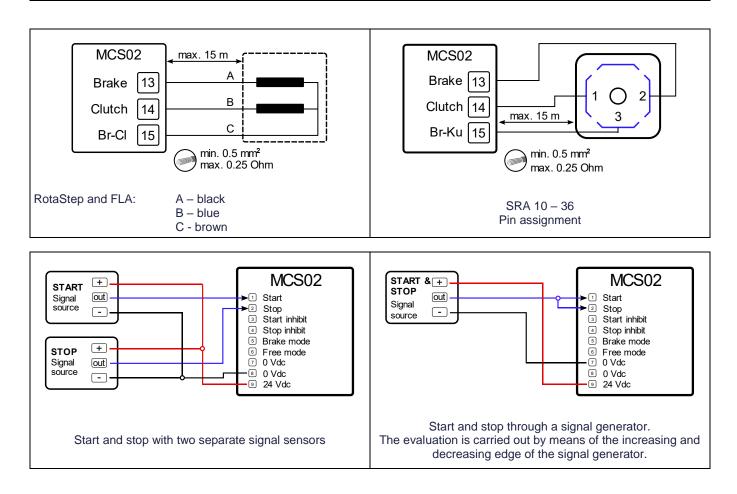

## MCS02 Installation instructions







## MCS02 – Installation instructions



MSW Motion Control GmbH can accept no responsibility for possible errors in catalogues, brochures and other printed material and reserves the right to alter its products without notice. This also applies to products already on order provided that such alterations can be made without subsequential changes being necessary in specifications already agreed.



## MSW Motion Control GmbH

Vertriebsgesellschaft Schloßstr. 32/34, 33824 Werther (Westf.) Germany anfrage@msw-motion.de

www.msw-motion.de Tel.: +49 (0)5203 919200

Errors and technical changes excepted.

Version: 24 May 2022

© MSW Motion Control GmbH Vertriebsgesellschaft