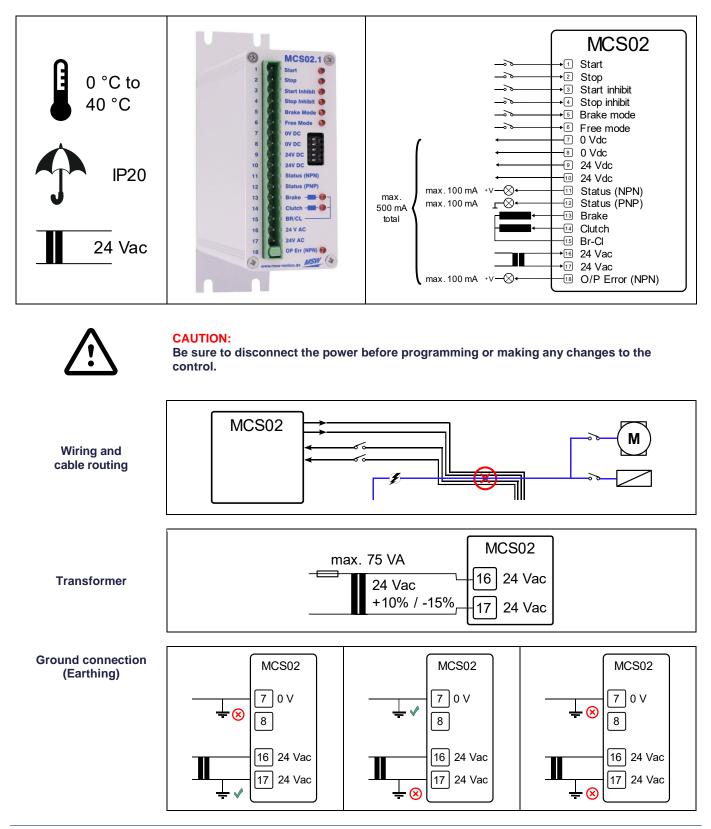

## MCS02 Installation instructions







## MCS02 – Installation instructions



MSW Motion Control GmbH can accept no responsibility for possible errors in catalogues, brochures and other printed material and reserves the right to alter its products without notice. This also applies to products already on order provided that such alterations can be made without subsequential changes being necessary in specifications already agreed.



## MSW Motion Control GmbH

Vertriebsgesellschaft Schloßstr. 32/34, 33824 Werther (Westf.) Germany anfrage@msw-motion.de

www.msw-motion.de Tel.: +49 (0)5203 919200

Errors and technical changes excepted.

Version: 24 May 2022

© MSW Motion Control GmbH Vertriebsgesellschaft